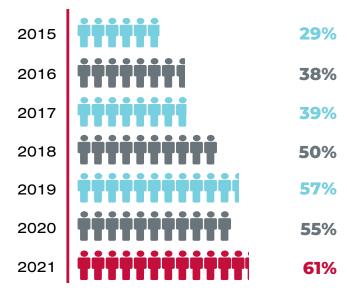

## **Faculty and Staff Giving**

Faculty and staff are making a difference in what they do and in the generosity they share in support of MSU's most urgent needs.

of all faculty and staff support MSU financially.