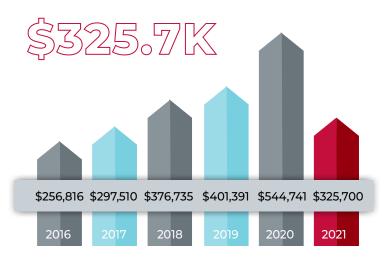

Fundraising at MSU experienced a record level this year, and these accomplishments are simply not possible without your kindness and generosity! As you will see in the following pages, MSU enjoyed a record year of fundraising - significantly surpassing the previous single-year high. We also added two dozen new endowed scholarships, had our most successful Giving Day with over a quarter million dollars raised in just 24 hours, and reached a record participation level of support from MSU faculty and staff. The MSU Development Foundation's asset base is now approximately \$51 million, more than double where it stood just six years ago.

# The \$11.7 million in total donor gifts were distributed among five University priorities.

**Donor Gift Designation** 

2018: \$5,893,670

2019: \$3,287,947

2020: \$3,799,659

2021: \$11,714,026