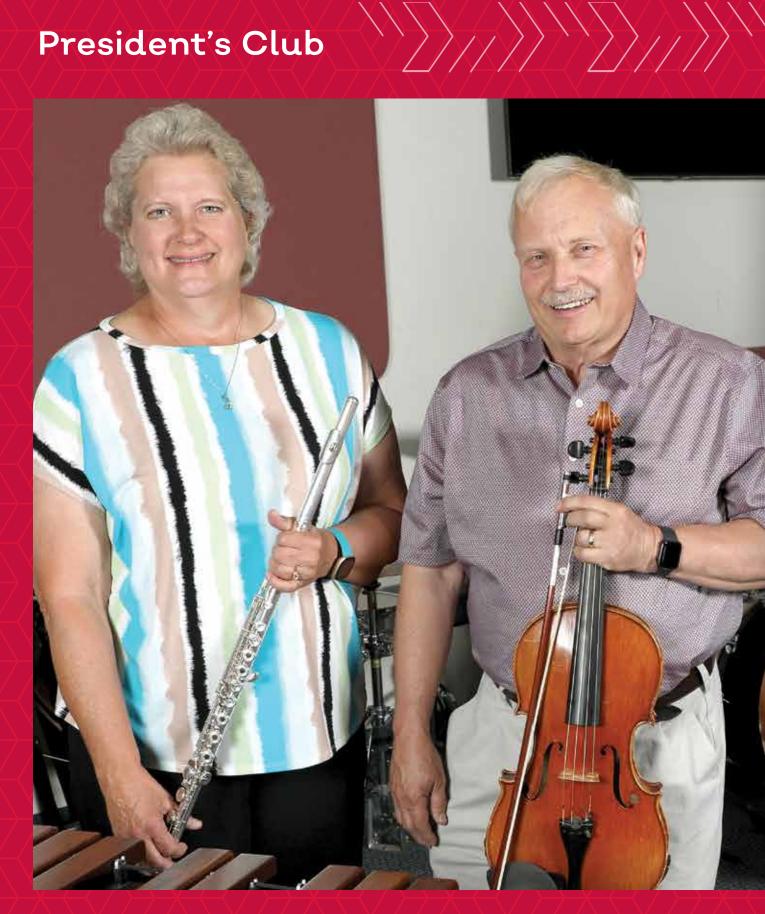

## MUSIC IS A SOLID PILLAR IN THE JERMIASON FAMILY.

John '91 and Ann (Gebhardt) '82 first met at the Minot Symphony Orchestra, where he has been principal violist for 38 years and she has played the flute and piccolo for nearly four decades.

Following in their footsteps, their twin sons, Alan and Matthew, also pursued degrees in music, receiving their music education degrees from Minot State along with daughter-in-law Alyssa (Tonneson) in 2016.

"Music is such an integral part of our lives so we thought this was a perfect scholarship to fund for both of us, that we would dedicate it to students who are music majors at the University," said John regarding their endowment.

"Research shows music in education is important for brain development," added Ann. "Music should really be a priority, right next to reading, writing, and math — all the arts should be."

That strong belief in the performing arts is evident in addition to their commitment to the Minot Symphony Orchestra. Ann retired in 2020 after serving as a music teacher for 38 years, has been a member of the Minot City Band for 40 years, and is currently serving as the band's president. John, meanwhile, is president of the International Artist Series.

Their involvement in the music scene often finds them at Minot State's Ann Nicole Nelson Hall.

"One thing I notice about the MSU music students when we come here, there's usually a whole crew of them sitting around in the backstage area," John said. "And they study together, work together, and they're a close-knit group because of the size of this University.

"The professors on staff right now are providing the tools for students to go out and be successful in a multiplicity of careers that are now available in music."

"It's a really good program and there's a lot of really talented people that come out of here," Ann said. "I was able to work with a few Minot State grads, even with (son) Alan, and the graduates do a really good job."

Witnessing the strength of the music program is one reason the Jermiasons believe in giving back to Minot State. The experiences they and their family had within the University is another.

John's mother, Evelyn (O'Grady) Jermiason, received her teaching degree from the University in 1944. Ann's mother, Jeanette (Thompson) Gebhardt, and several of her uncles attended Minot State, too.

"This is our alma mater," said John. "For us, for our kids, for our family."

## **JOHN & ANN JERMIASON**

Minot, ND

"Music is such an integral part of our lives so we thought this was a perfect scholarship to fund for both of us. that we would dedicate it to students who are music majors at the University."