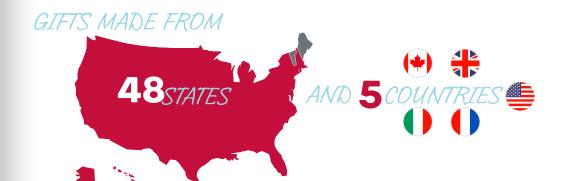

The fourth annual Giving Day topped every category from its inaugural year as 2,020 donors helped raise \$268,637 in 24 hours. Gifts poured in from 48 states, impacting areas throughout campus from student scholarships to athletic and academic programs.