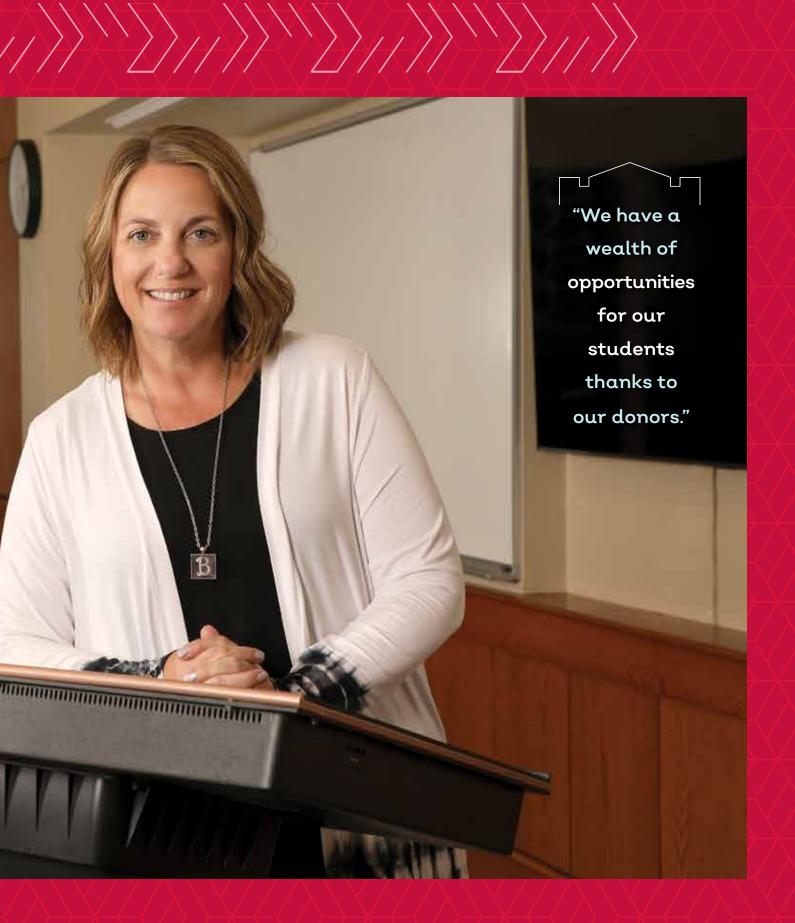

# Minot State faculty and staff

WHEN KRISTI (SCHAEFER) BERG '95/'00 began teaching at Minot State, she saw the importance of giving to the University.

"As a student, I didn't utilize financial aid or scholarships so I didn't get the concept of how important the gifts are the University receives from its donors," she said. "When I started working here, I started having conversations with students and learning about their financial burdens and how hopeful they were when it came to scholarship selection times, and I wanted to do something and make a difference by contributing."

The Minot native began donating piecemeal to different areas on campus and has now been giving to MSU for 15 consecutive years, including the 2018 creation of the Schaefer Berg Scholarship Endowment available for College of Business students.

"I see the direct impact \$500 makes on the life of a student from being in the classroom, that is why I give. I've been to the scholarship banquets where I've seen them receive their awards, how grateful they are, and how meaningful that is. We've had those conversations in class," she said. "We have a wealth of opportunities for our students thanks to our donors."