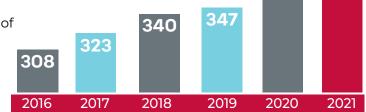

# SIMPACTFUL SING CONTRACT SIMPACTFUL SIMPACTF

MSU's BIGGEST Giving Day yet — thanks to you!

24HOURS 1,533DONORS \$268,637

On April 14, the Minot State family came together to celebrate MSU! Twenty-four hours later, the Minot State spirit was stronger than ever, making the 2021 MSU Giving Day the biggest to date.

The fourth annual Giving Day topped every category from its inaugural year as 2,020 donors helped raise \$268,637 in 24 hours. Gifts poured in from 48 states, impacting areas throughout campus from student scholarships to athletic and academic programs.