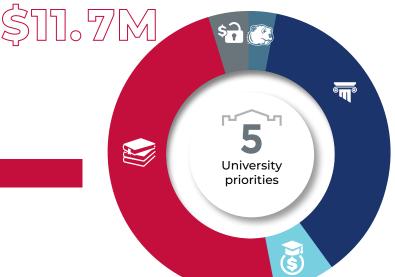

# The \$11.7 million in total donor gifts were distributed among five University priorities.

**Donor Gift Designation** 

2018: \$5,893,670

2019: \$3,287,947

2020: \$3,799,659

2021: \$11,714,026