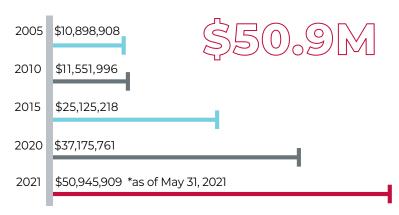

Fundraising at MSU experienced a record level this year, and these accomplishments are simply not possible without your kindness and generosity! As you will see in the following pages, MSU enjoyed a record year of fundraising - significantly surpassing the previous single-year high. We also added two dozen new endowed scholarships, had our most successful Giving Day with over a quarter million dollars raised in just 24 hours, and reached a record participation level of support from MSU faculty and staff. The MSU Development Foundation's asset base is now approximately \$51 million, more than double where it stood just six years ago.

# The \$11.7 million in total donor gifts were distributed among five University priorities.

**Donor Gift Designation** 

2018: \$5,893,670

2019: \$3,287,947

2020: \$3,799,659

2021: \$11,714,026