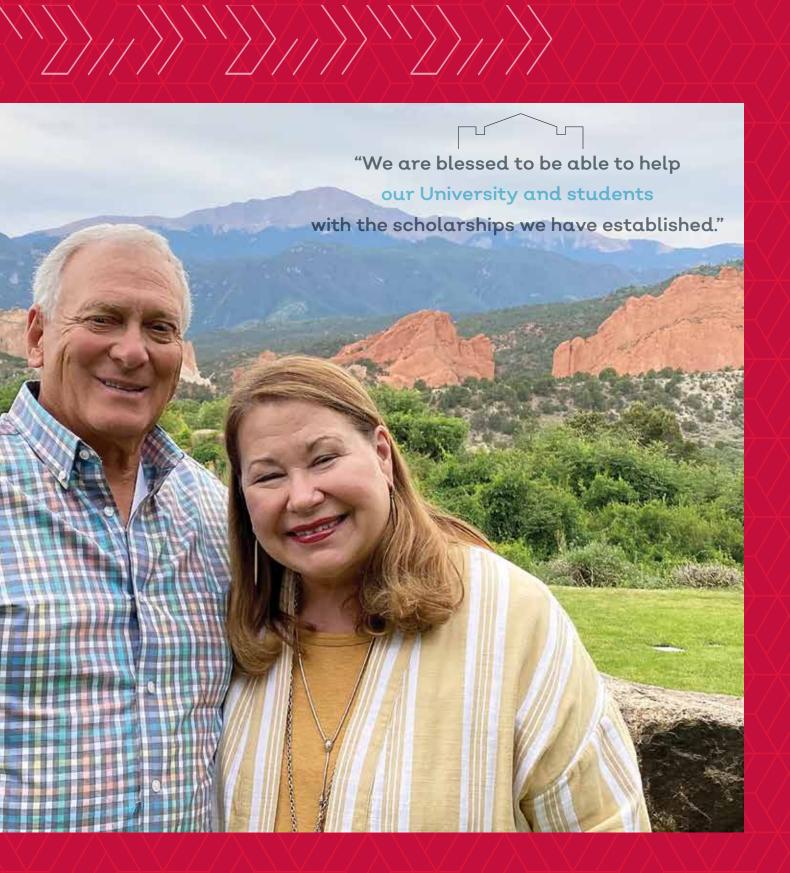

## Lifetime honor roll of donors

MINOT STATE'S LOCATION IS WHAT INITIALLY brought Richard '66 and Stephanie (Sabol) '68 Strom to campus for their collegiate careers.

"I was the first in my family to earn a college degree and money was tight. I needed to live in Minot," Stephanie said. "I wanted to be an English teacher so Minot State was a perfect fit. Dick's family farmed in Columbus and proximity to home was important to him and his family also."

Stephanie wasn't on campus long when she and Richard met.

"Dick and I met at MSU at a Mu Sigma Tau frat party when I was a freshman and he was a junior," the Tri Sigma sorority member said. "We have been married for 53 years."

As the couple reached their retirement years, they mutually agreed to increase their charitable giving. Learning about the North Dakota Higher Education Challenge Grant Fund match prompted them to include their alma mater in those plans.

"Giving to Minot State not only gave us the opportunity to thank the institution that gave us solid foundations for our future endeavors but enabled us to help students with theirs through the scholarships we endowed," said Stephanie.

The Old Main Society members have established scholarships in a nod to their own degrees in English education and business

administration, as well as the Ruth Knudson Strom and Clyde Strom Future Teachers Academic Scholarship.

"Ruth and Clyde Strom are Dick's parents," she said. "Ruth graduated from Minot State Teachers College back in the day when a teacher earned her degree in two years. The scholarship was our way of honoring Dick's parents."

Following graduation, the Stroms married and landed in Minneapolis where Richard worked in accounting and Stephanie taught junior and high school English in Minnetonka. As Richard entered the home building and land development arena as a controller, general manager, and regional president, the family's opportunities grew.

"We lived in amazing cities and did a great deal of traveling with our three daughters in America and Europe," said Stephanie. "MSU helped develop our adventurous spirt and the desire to keep learning and making new friends. We have fond memories of our academic lives, including our fabulous professors and our social lives which provided us with treasured, lifelong friends. Minot is the sort of town whose residents wholeheartedly support the school and its students.

"We are blessed to be able to help our University and students with the scholarships we have established."

## **RICHARD & STEPHANIE STROM**

Dallas, TX

Alumni and friends continue to provide financial assistance through annual donations for Minot State students and the University. These contributions are vital for a solid future for MSU. Cash donations, endowments, gifts of property, bequests, annuities, and trusts are vehicles to match the dreams of our donors with the needs of our students. Gifts can be made conveniently at MinotStateU.edu/Give or by contacting the Development Foundation at 701-858-4243 or 800-777-0750.