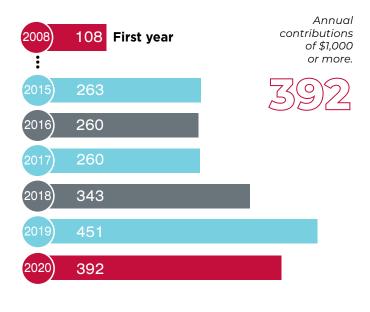

## President's Club

Since 2008, Minot State University has recognized its most generous annual donors by welcoming them into the President's Club. Membership in the President's Club is open to all donors making annual contributions totaling \$1,000 or more to any area of campus.