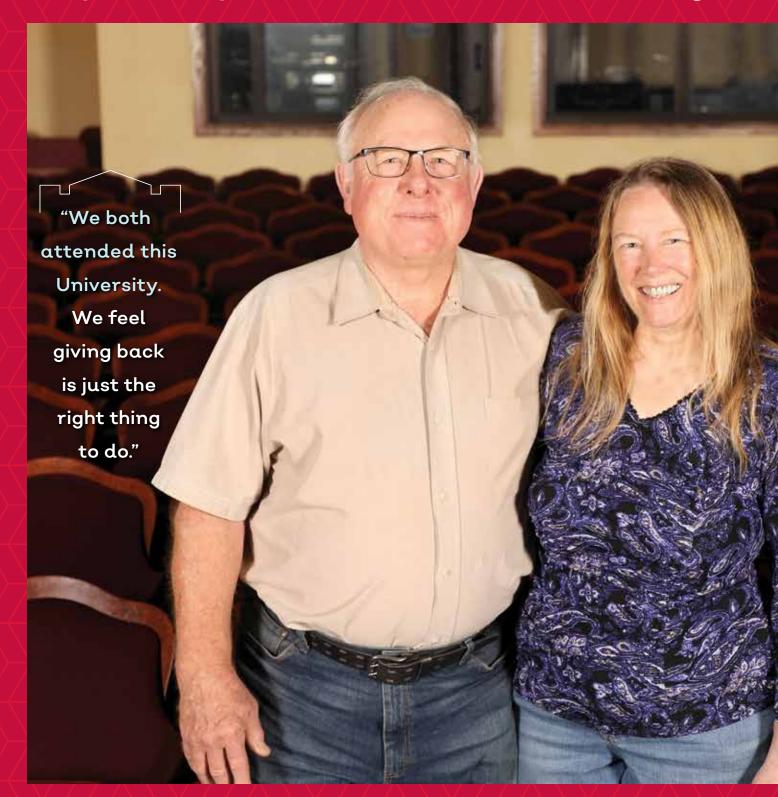

## Lifetime honor roll of donors

MINOT STATE'S LOCATION IS WHAT INITIALLY brought Richard '66 and Stephanie (Sabol) '68 Strom to campus for their collegiate careers.

"I was the first in my family to earn a college degree and money was tight. I needed to live in Minot," Stephanie said. "I wanted to be an English teacher so Minot State was a perfect fit. Dick's family farmed in Columbus and proximity to home was important to him and his family also."

Stephanie wasn't on campus long when she and Richard met.

"Dick and I met at MSU at a Mu Sigma Tau frat party when I was a freshman and he was a junior," the Tri Sigma sorority member said. "We have been married for 53 years."

As the couple reached their retirement years, they mutually agreed to increase their charitable giving. Learning about the North Dakota Higher Education Challenge Grant Fund match prompted them to include their alma mater in those plans.

"Giving to Minot State not only gave us the opportunity to thank the institution that gave us solid foundations for our future endeavors but enabled us to help students with theirs through the scholarships we endowed," said Stephanie.